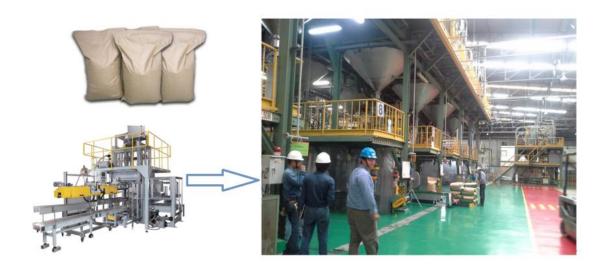

## GFCK25L Automatic 25KG powder Heavy Bag Packing Machine|Thailand

| Subject     | GFCK25L Auto 25KG powder heavy bag packing          |
|-------------|-----------------------------------------------------|
|             | machine                                             |
| Date        | 2022-02-26                                          |
| Application | Thailand                                            |
| Customer    |                                                     |
| Back Ground | The costs of labor in Asia, especially in Thailand, |
|             | Indonesia and India is increasing very quickly in   |
|             | these years, our company researched and             |
|             | developed the automatic heavy bag packing           |
|             | machines which own functions of automatic           |
|             | bag-feeding, opening, weighing, filling,            |
|             | sealing/sewing, etc. For helping customers realize  |
|             | factory automation and reduce labor cost.           |

## **Machine Features**

①The complete unit includes material feeding elevator, weighing filling machine, GFCK25L heavy bag-given packing machine and sealing/sewing machine, can automatically packaging 10~25kg powder material in premade bags.

② Bags material &sealing way:

Woven Bag: side folding/ seaming

Kraft paper bags: sealing/seaming

Composite film bag: sealing

③Package Dimensions(Unit:mm):(700~1100) x

(480~650) LxW

Package Weight: 15 to 50kg/bag